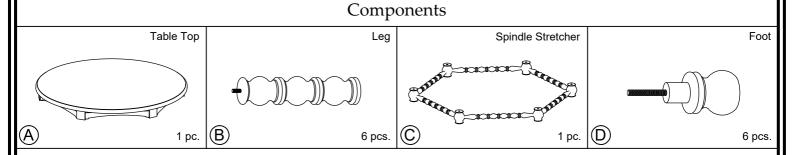

email: info@riverside-furniture.com

# Rosalie Occasional table Assembly Instructions

### Made in Viet Nam

Page 1 of 2

30701 Round Spindle Cocktail

## Warning:

- Be sure to check all packing material carefully for small parts, which may have come loose inside the carton during shipment.
- To prevent possible scratches and damage, this furniture MUST BE ASSEMBLED BY TWO PEOPLE on a soft surface such as a blanket or carpet.

Important Use Information: We recommend using coasters, placemats and trivets when placing hot or cold containers on this item. It is also recommended to guickly cleanup any spills to minimize exposure to moisture. Doing so will prolong the life and look of the item for many years.



STEP 1:





email: info@riverside-furniture.com

Rosalie Occasional table Assembly Instructions

Page 2 of 2

Made in Viet Nam

30701 Round Spindle Cocktail

STEP 2:



Complete