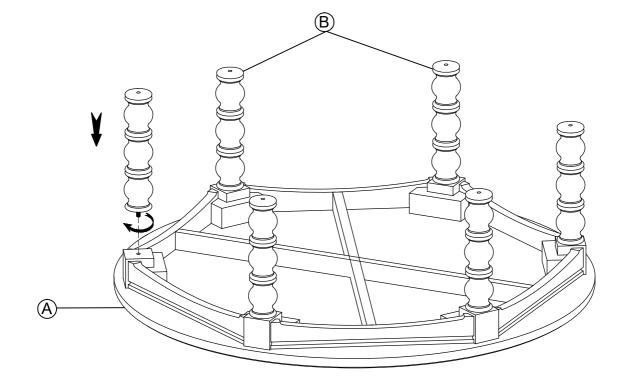

STEP 1:

email: info@riverside-furniture.com

Rosalie Occasional table Assembly Instructions

Page 2 of 2

Made in Viet Nam

30701 Round Spindle Cocktail

STEP 2:

Complete