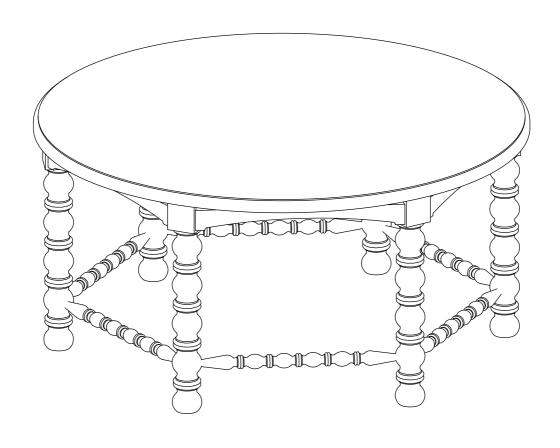

STEP 1:

email: info@riverside-furniture.com

Rosalie Occasional table Assembly Instructions

Page 2 of 2

Made in Viet Nam

30701 Round Spindle Cocktail

STEP 2:

Complete