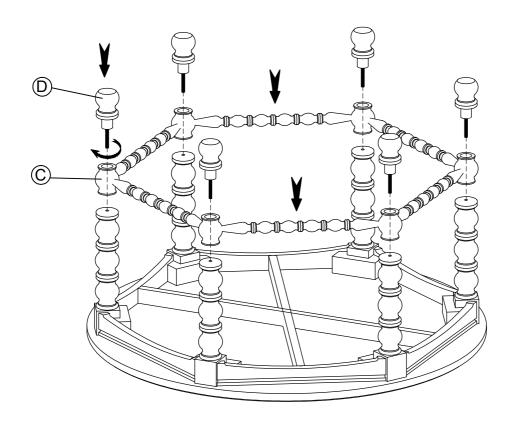

STEP 1:

email: info@riverside-furniture.com

Rosalie Occasional table Assembly Instructions

Page 2 of 2

Made in Viet Nam

30701 Round Spindle Cocktail

STEP 2:

Complete